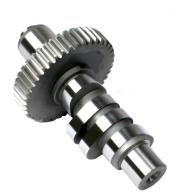

# EVLING REAPER® EVO® CAMSHAFTS

#### 543 GRIND (PART #1391 DRAG #0925-1038)

"Hot Rod" camshaft for EVO engines. Reaper EVO 543 cam requires performance valve springs, see FEULING # 1120, 1122 or 1100, performance lifters recommended but not required. Will work with factory pushrods on engines with factory stack up. If deck height, cylinders or rocker boxes have been modified from stock then adjustable pushrods are required, see # 4091, 4077 or #4080. Increased compression, cylinder head work and performance exhaust recommended but not required, increased compression is required for bottom end performance. RPM range 2,200 – 5 950. Grind: 543