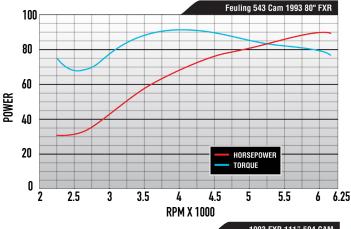

# G REAPER® SERIES ® DYNOGRAPHS

80" 1992 FXR

Feuling 518 Cams (Direct Bolt in) Feuling HP+ Lifters #4061

**S&S Super E Carburetor S&S Tear Drop Air Cleaner** 

**Khromewerks Dual Exhaust System** 

85" 1993 FXR Feuling 4-Valve Heads Feuling 518 Cams

Feuling Race Series Lifters #4062

**Dual 39mm Keihin Carburetors Revolutions Big Bore Kit** 

10.5:1 Compression

Feuling AR Dual Exhaust System w/ Dogball Baffles

**K&N Air Cleaners** 

80" 1993 FXR

Feuling 543 Cams Part #1391 Feuling HP+ Lifters #4061