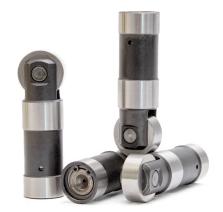

#### **RACE SERIES**®

- High performance hydraulic roller lifters.
- Machined from a steel body.
- Designed with precision tolerances, slower bleed down rate & race clip.
- Increased valve-train stability when used with large lift camshafts.
- Full travel hydraulics with big axles designed to decrease valve float & promote maximum valve lift.

NOTE: For maximum Lifter performance Feuling recommends using a high volume oil pump.

PART #4062

DRAG #0929-0022

RACE SERIES // FITS: EVO '85-'99 // STANDARD DIAMETER: 0.8420"

\$ 299.95