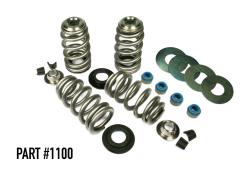

#### ENDURANCE SPRING KIT TI RETAINERS INCLUDED

FEULING # 1100 / DRAG # 0926-0851

\$299.95

| SEAT LBS. | @ | INSTALLED HEIGHT   |
|-----------|---|--------------------|
| 198 LBS   | @ | 1.685 (0.535 LIFT) |
| 194 LBS   | @ | 1.703 (0.553 LIFT) |
| 190 LBS   | @ | 1.724 (0.574 LIFT) |
| 187 LBS   | @ | 1.754 (0.604 LIFT) |
| 375       | @ | 1.150 OPEN HEIGHT  |
| COIL BIND | @ | 1.100"             |

UP TO .650" LIFT

#### **ENDURANCE**

PART #1100 DRAG #0926-0851 ENDURANCE SPRING KIT w/ TI RETAINERS FITS: EVO '85-'99 \$ 299.95