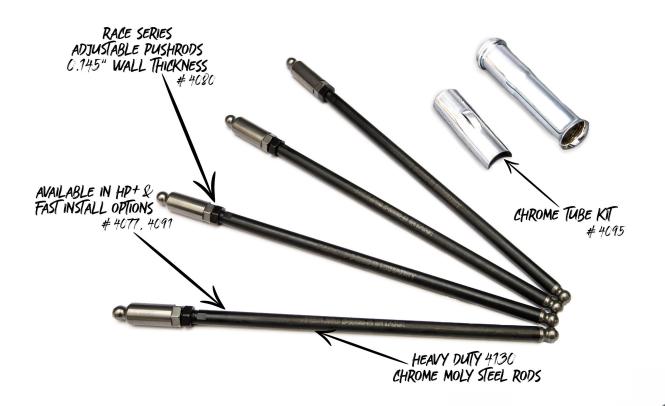

# FEULING® PUSHRODS

- Maintain maximum valve lift!
- Heavy duty 3/8" & 7/16" chrome moly rods increase stiffness & column rigidity, maximizing valve-train stability, increasing engine RPM horsepower & torque output.
- Individual length intake & exhaust pushrods keep the adjustment extension to a minimum, eliminating flex & loss of valve train stability problems associated with most adjustable pushrods.
- Can be installed with factory pushrod tubes.

#### HP+

- 0.120" wall thickness.
- 24 threads per inch adjustment.
- Super strength single jam nut lock system.
- Require removal of rocker covers and rocker arm supports.
- Use factory pushrod tubes.

#### **RACE SERIES**

- 0.145" wall thickness.
- 24 threads per inch adjustment.
- Super strength single jam nut lock system.
- Recommended when extreme valve-spring pressures are used.
- Require removal of rocker covers and rocker arm supports.
- Use factory pushrod tubes.

#### **QUICK INSTALL**

- 0.095" wall thickness.
- 32 threads per inch adjustment.
- High strength double jam nut lock system.
- Can be installed without removal of rocker covers.
- Use factory pushrod tubes.

#### **ADJUSTABLE PUSHRODS**

| PART #4077 | DRAG #0928-0012 | HP+ SERIES // FITS: EVO '85-'99 // WALL THICKNESS: 0.120"    | \$ 199.95 |
|------------|-----------------|--------------------------------------------------------------|-----------|
| PART #4080 | DRAG #0928-0103 | RACE SERIES // FITS: EVO '85-'99 // WALL THICKNESS: 0.145"   | \$ 219.95 |
| PART #4091 | DRAG #0928-0025 | QUICK INSTALL // FITS: EVO '85-'99 // WALL THICKNESS: 0.095" | \$ 239.95 |
| PART #4095 | DRAG #0928-0104 | PUSHROD TUBE KIT // TUBES AND CLIPS // FITS: EVO '85-'99     | \$ 69.95  |