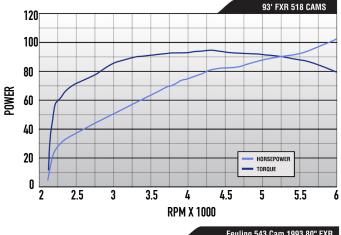

Feuling Race Series Lifters #4062

**Dual 39mm Keihin Carburetors Revolutions Big Bore Kit** 

10.5:1 Compression

Feuling AR Dual Exhaust System w/ Dogball Baffles

**K&N Air Cleaners** 

80" 1993 FXR

Feuling 543 Cams Part #1391 Feuling HP+ Lifters #4061

Feuling Endurance Beehive Valvesprings Part #1100 Thrashin AR 2>1 Exhaust System with 2.250" Dogball Baffles **S&S Super E Carburetor & Air Cleaner Screamin Eagle Ignition Module** 

111" 1993 FXR

45mm Mikuni