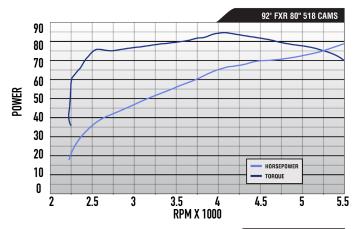

# G REAPER® SERIES ® DYNOGRAPHS

80" 1992 FXR

Feuling 518 Cams (Direct Bolt in) Feuling HP+ Lifters #4061

**S&S Super E Carburetor S&S Tear Drop Air Cleaner** 

**Khromewerks Dual Exhaust System** 

85" 1993 FXR Feuling 4-Valve Heads Feuling 518 Cams