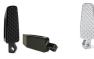

#### **FOOT PEGS**

Billet 7075 aluminum foot pegs with a slim design and great grip, angle cut for increased ground clearance. Adjustable set screw allows rider to set the angle of the peg. Available in natural or black finish.

| PART #9145 | FOOT PEGS // BLACK FINISH // FITS: XL '86 - '22   | \$ 99.95 |
|------------|---------------------------------------------------|----------|
| PART #9146 | FOOT PEGS // NATURAL FINISH // FITS: XL '86 - '22 | \$ 99.95 |