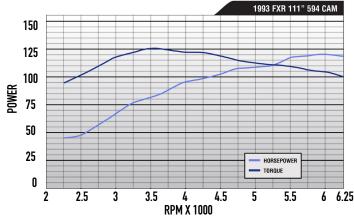

Feuling Endurance Beehive Valvesprings Part #1100 Thrashin AR 2>1 Exhaust System with 2.250" Dogball Baffles **S&S Super E Carburetor & Air Cleaner Screamin Eagle Ignition Module** 

111" 1993 FXR

45mm Mikuni

Feuling Endurance Beehive Valvesprings Part #1100

Feuling 594 Cams

Feuling Race Series Lifters #4062

Feuling Adjustable Pushrods Part #4091 Thrashin AR 2>1 Exhaust System

**K&N Air Cleaner** 

PART #4082