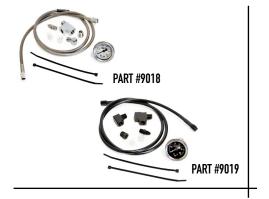

#### REMOTE OIL PSI GAUGE KIT

Remote oil psi gauge/line kit allows you to check engine oil pressure using a quality liquid filled mechanical psi gauge while keeping your factory electronic gauge and or low oil pressure indicator light hooked up. Great tool for verifying actual engine oil pressure and comparing readout of factory psi gauge. Hooks up to existing oil psi ascending unit port, oil line routes up the right side frame rail, gauge fastens to the handlebars near the master cylinder. Fits all models.

Two different finishes available:

- Stainless
- Black

| PART #9018 | DRAG #2212-0434 | REMOTE OIL PSI GAUGE KIT // STAINLESS // FITS: EVO '84-'99 | \$ 149.95 |
|------------|-----------------|------------------------------------------------------------|-----------|
| PART #9019 | DRAG #2212-0435 | REMOTE OIL PSI GAUGE KIT // BLACK // FITS: EVO '84-'99     | \$ 149.95 |