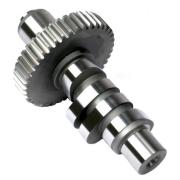

# EVLING REAPER® EVO® CAMSHAFTS

#### 518 GRIND (PART #1390 DRAG #0925-1037)

Reaper EVO 518 cam is a direct bolt in replacement for EVO engines, can be used with stock valve springs, push-rods and lifters. Will respond well with performance exhaust and air cleaner. This cam will also respond well with increased compression and cylinder head work. RPM range 1,650 – 5,500. Grind: 518.