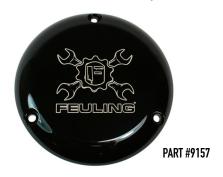

#### **DERBY COVERS**

3 bolt hole billet derby cover with contrasting Feuling logo. Cover has a machined relief in backside to accommodate clearance for performance aftermarket clutches. Cover includes ARP 12 point stainless hardware and gasket.

PART #9157

GEAR CROSS WRENCH PRIMARY DERBY COVER // BLACK // FITS: EVO '85-'99

\$ 99.95