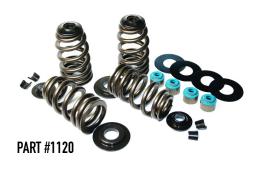

#### **ECONO SPRING KIT W/ STEEL RETAINERS**

FEULING # 1120 / DRAG # 0926-1467 \$199.95 FEULING # 1122 w/ TI RETAINERS \$279.95

| SEAT LBS. | @ | INSTALLED HEIGHT   |
|-----------|---|--------------------|
| 183 LBS   | @ | 1.760 (0.510 LIFT) |
| 175 LBS   | @ | 1.785 (0.535 LIFT) |
| 172 LBS   | @ | 1.803 (0.553 LIFT) |
| 165 LBS   | @ | 1.825 (0.574 LIFT) |
| 380 LBS   | @ | 1.250 OPEN HEIGHT  |
| COIL BIND | @ | 1.180"             |

UP TO .720" LIFT

FEULING Valvespring Kits Include: valvesprings, retainers, spring seats, seat shims, valve locks & valve seals.

ECONO FITS

| PART #1120 | DRAG #0926-1467 | ECONO SPRING KIT w/ STEEL RETAINERS | FITS: EVO '85-'99 | \$ 199.95 |
|------------|-----------------|-------------------------------------|-------------------|-----------|
| PART #1122 | DRAG #0926-3322 | ECONO SPRING KIT w/ TI RETAINERS    | FITS: EVO '85-'99 | \$ 279.95 |