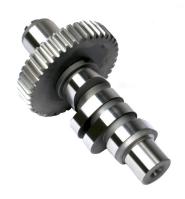

# EVLING REAPER® EVO® CAMSHAFTS

#### 518 GRIND (PART #1390 DRAG #0925-1037)

Reaper EVO 518 cam is a direct bolt in replacement for EVO engines, can be used with stock valve springs, push-rods and lifters. Will respond well with performance exhaust and air cleaner. This cam will also respond well with increased compression and cylinder head work. RPM range 1,650 – 5,500. Grind: 518.