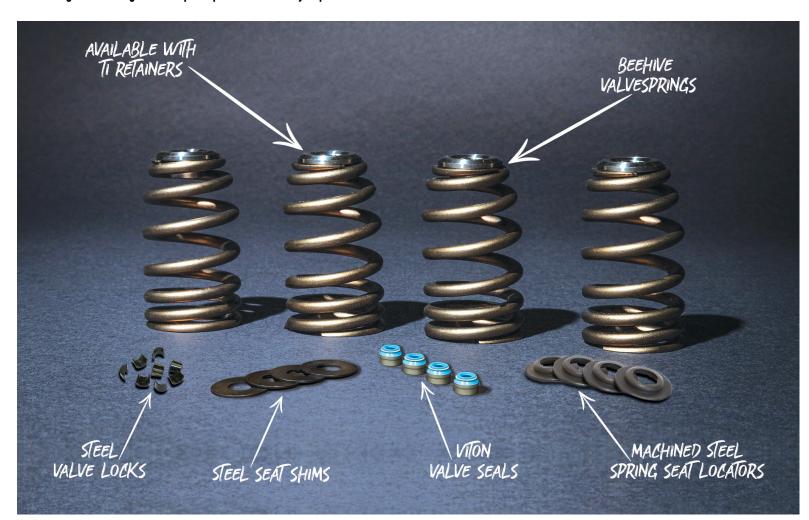

### • QUICKER REVVING • SMOOTHER MOTION • LIGHTWEIGHT TI RETAINERS •

FEULING® ECONO BEEHIVE® valvesprings are designed to run on stock to mild camshafts at an economical price. These FEULING® BEEHIVE® springs are made from the same premium stress relieved conical ovate wire as our HIGH LOAD springs but are developed for economical engine budgets. They have an excellent level of fatigue life and are designed to handle the demands of mild performance engines with 585 and smaller lift camshafts. Dyno proven and track tested.

FEULING® ENDURANCE BEEHIVE® valvesprings are a direct bolt in replacement, no spring seat or rocker cover machining required. Endurance springs are machined from a premium grade Hi-tensile chrome silicon single conical ovate wire, shot-peened with a specially processed thermal heat treat and super NexTex® finish to give these valve springs the needed fatigue life to exceed the high demands of engines from stock to performance.

FEULING® HIGH LOAD BEEHIVE® valvesprings handle up to 750 lift camshafts for EVO engines. Designed for steep ramped large lift aggressive camshafts, these Feuling® valvesprings are made from premium stress relieved conical ovate wire with a nitrided surface heat treatment, shot-peened surface enhancements along with a Nano Peen™ polish. They have an extremely high level of fatigue life and are designed to handle the highest demands of performance engines with high lift, steep ramped camshafts. Dyno proven and track tested. Best matched with Race Series® Lifters.

## BEEHIVE VALVESPRINGS

UP TO .720" LIFT

FEULING Valvespring Kits Include: valvesprings, retainers, spring seats, seat shims, valve locks & valve seals.

ECONO FITS

| PART #1120 | DRAG #0926-1467 | ECONO SPRING KIT w/ STEEL RETAINERS | FITS: EVO '85-'99 | \$ 199.95 |
|------------|-----------------|-------------------------------------|-------------------|-----------|
| PART #1122 | DRAG #0926-3322 | ECONO SPRING KIT w/ TI RETAINERS    | FITS: EVO '85-'99 | \$ 279.95 |