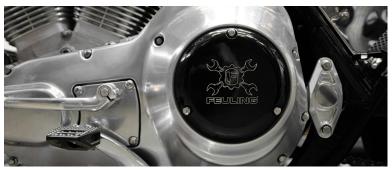

#### **POINTS COVERS**

Dress your engine in style with a FEULING® points cover, machined from billet 6061 aluminum, bolts onto the factory cam cover, includes new stainless steel button head fasteners. Available in select logos, & come in a show polish or black finish. Feuling points covers are MADE IN THE USA.

| PART #9130 |                 | GEAR CROSS WRENCH LOGO POINTS COVER // POLISHED // FITS: EVO '85-'99  | \$ 69.95 |
|------------|-----------------|-----------------------------------------------------------------------|----------|
| PART #9133 | DRAG #0940-1494 | GEAR CROSS WRENCH LOGO POINTS COVER // BLACK // FITS: EVO '85-'99     | \$ 69.95 |
| PART #9134 |                 | REVERSE AMERICAN FLAG LOGO POINTS COVER // BLACK // FITS: EVO '85-'99 | \$ 69.95 |