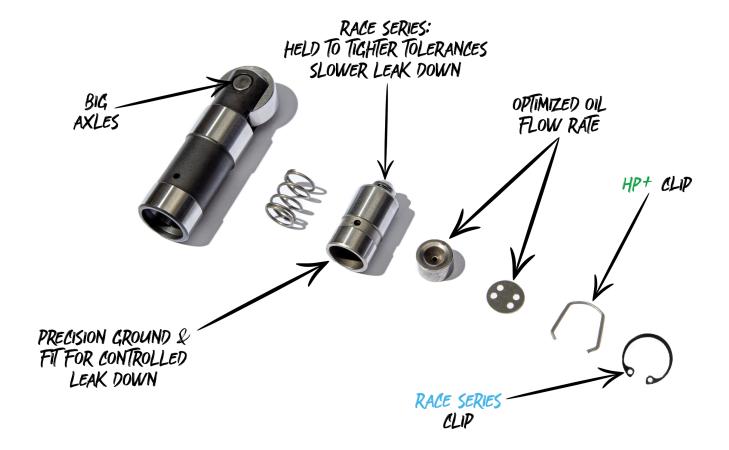

#### **HP+® SERIES**

- Bolt-in to mild performance hydraulic roller lifters.
- Optimized oil flow to top end-valves, springs, rockers, shafts & valve guides.
- Cooler oil and reduced wear.
- Extends life of top end valve components.
- CNC machined and precision ground.
- Drop in replacement for stock lifters.
- Dyno developed and track tested.

#### **RACE SERIES**®

- High performance hydraulic roller lifters.
- Machined from a steel body.
- Designed with precision tolerances, slower bleed down rate & race clip.
- Increased valve-train stability when used with large lift camshafts.
- Full travel hydraulics with big axles designed to decrease valve float & promote maximum valve lift.