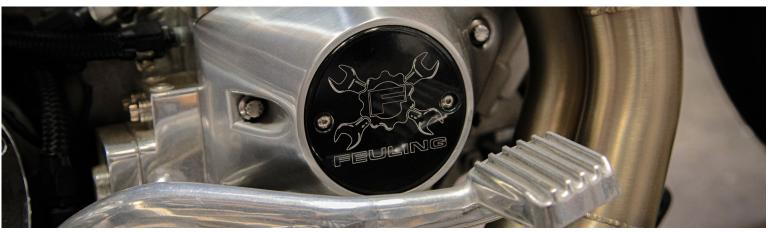

#### **POINTS COVERS**

Dress your engine in style with a FEULING® points cover, machined from billet 6061 aluminum, bolts onto the factory cam cover, includes new stainless steel button head fasteners. Available in select logos, & come in a show polish or black finish. Feuling points covers are MADE IN THE USA.

| PART #9130 |                 | GEAR CROSS WRENCH LOGO POINTS COVER // POLISHED // FITS: EVO '85-'99  | \$ 69.95 |
|------------|-----------------|-----------------------------------------------------------------------|----------|
| PART #9133 | DRAG #0940-1494 | GEAR CROSS WRENCH LOGO POINTS COVER // BLACK // FITS: EVO '85-'99     | \$ 69.95 |
| PART #9134 |                 | REVERSE AMERICAN FLAG LOGO POINTS COVER // BLACK // FITS: EVO '85-'99 | \$ 69.95 |