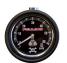

#### REMOTE OIL PSI GAUGE KIT

Remote oil psi gauge/line kit allows you to check engine oil pressure using a quality liquid filled mechanical psi gauge while keeping your factory electronic gauge and or low oil pressure indicator light hooked up. Great tool for verifying actual engine oil pressure and comparing readout of factory psi gauge. Hooks up to existing oil psi ascending unit port, oil line routes up the right side frame rail, gauge fastens to the handlebars near the master cylinder. Fits all models.

Two different finishes available:

- Stainless
- Black

| PART #9018 | DRAG #2212-0434 | REMOTE OIL PSI GAUGE KIT // STAINLESS // FITS: EVO '84-'99 | \$ 149.95 |
|------------|-----------------|------------------------------------------------------------|-----------|
| PART #9019 | DRAG #2212-0435 | REMOTE OIL PSI GAUGE KIT // BLACK // FITS: EVO '84-'99     | \$ 149.95 |