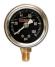

#### REMOTE OIL PSI GAUGE KIT

Remote oil psi gauge/line kit allows you to check engine oil pressure using a quality liquid filled mechanical psi gauge while keeping your factory electronic gauge and or low oil pressure indicator light hooked up. Great tool for verifying actual engine oil pressure and comparing readout of factory psi gauge. Hooks up to existing oil psi ascending unit port, oil line routes up the right side frame rail, gauge fastens to the handlebars near the master cylinder. Fits all models.

Two different finishes available:

- Stainless
- Black

| PART #9018 | DRAG #2212-0434 | REMOTE OIL PSI GAUGE KIT // STAINLESS // FITS: EVO '84-'99 | \$ 149.95 |
|------------|-----------------|------------------------------------------------------------|-----------|
| PART #9019 | DRAG #2212-0435 | REMOTE OIL PSI GAUGE KIT // BLACK // FITS: EVO '84-'99     | \$ 149.95 |