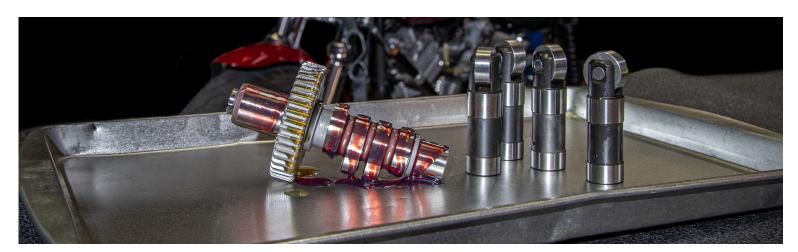

# EVLING REAPER® EVO® CAMSHAFTS

# FEULING® PUSHRODS

- Maintain maximum valve lift!
- Heavy duty 3/8" & 7/16" chrome moly rods increase stiffness & column rigidity, maximizing valve-train stability, increasing engine RPM horsepower & torque output.
- Individual length intake & exhaust pushrods keep the adjustment extension to a minimum, eliminating flex & loss of valve train stability problems associated with most adjustable pushrods.
- Can be installed with factory pushrod tubes.

#### **HP+® SERIES**

- Bolt-in to mild performance hydraulic roller lifters.
- Optimized oil flow to top end-valves, springs, rockers, shafts & valve guides.
- Cooler oil and reduced wear.
- Extends life of top end valve components.
- CNC machined and precision ground.
- Drop in replacement for stock lifters.
- Dyno developed and track tested.

#### **RACE SERIES**®

- High performance hydraulic roller lifters.
- Machined from a steel body.
- Designed with precision tolerances, slower bleed down rate & race clip.
- Increased valve-train stability when used with large lift camshafts.
- Full travel hydraulics with big axles designed to decrease valve float & promote maximum valve lift.