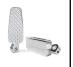

#### **FOOT PEGS**

Billet 7075 aluminum foot pegs with a slim design and great grip, angle cut for increased ground clearance. Adjustable set screw allows rider to set the angle of the peg. Available in natural or black finish.

| PART #9145 | FOOT PEGS // BLACK FINISH // FITS: XL '86 - '22   | \$ 99.95 |
|------------|---------------------------------------------------|----------|
| PART #9146 | FOOT PEGS // NATURAL FINISH // FITS: XL '86 - '22 | \$ 99.95 |