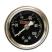

#### LIQUID FILLED PRESSURE GAUGES

Quality liquid Silicone filled pressure gauges, 1.5" dial with 0–100 psi range, stainless steel case with white or black dial face, glass cover, brass 1/8 NPT male bottom or back port. Gauges with 80% liquid filled arrangement, accuracy 3–2–3%.

Two different port options & dial face colors available:

- Bottom or back port with black or white dial face.

| PART #9040 | DRAG #2212-0608 | LIQUID FILLED PRESSURE GAUGE // WHITE DIAL FACE, BOTTOM 1/8 NPT PORT | \$ 29.95 |
|------------|-----------------|----------------------------------------------------------------------|----------|
| PART #9041 | DRAG #2212-0609 | LIQUID FILLED PRESSURE GAUGE // BLACK DIAL FACE, BOTTOM 1/8 NPT PORT | \$ 29.95 |
| PART #9042 | DRAG #2212-0608 | LIQUID FILLED PRESSURE GAUGE // WHITE DIAL FACE, BACK 1/8 NPT PORT   | \$ 29.95 |
| PART #9043 | DRAG #2212-0609 | LIQUID FILLED PRESSURE GAUGE // BLACK DIAL FACE, BACK 1/8 NPT PORT   | \$ 29.95 |