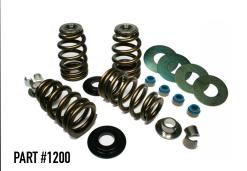

#### HIGH LOAD SPRING KIT TI RETAINERS INCLUDED

FEULING # 1200 / DRAG # 0926-0853

\$319.95

| EULINO    1200   DIMO    0720 0000 |   |                    |  |  |
|------------------------------------|---|--------------------|--|--|
| SEAT LBS.                          | @ | INSTALLED HEIGHT   |  |  |
| 217 LBS                            | @ | 1.789 (0.574 LIFT) |  |  |
| 208 LBS                            | @ | 1.819 (0.604 LIFT) |  |  |
| 200 LBS                            | @ | 1.845 (0.630 LIFT) |  |  |
| 185 LBS                            | @ | 1.900 (0.685 LIFT) |  |  |
| 415 LBS                            | @ | 1.215 OPEN HEIGHT  |  |  |
| COIL BIND                          | @ | 1.125"             |  |  |

UP TO .720" LIFT

FEULING Valvespring Kits Include: valvesprings, retainers, spring seats, seat shims, valve locks & valve seals.

ECONO FITS

| PART #1120 | DRAG #0926-1467 | ECONO SPRING KIT w/ STEEL RETAINERS | FITS: EVO '85-'99 | \$ 199.95 |
|------------|-----------------|-------------------------------------|-------------------|-----------|
| PART #1122 | DRAG #0926-3322 | ECONO SPRING KIT w/ TI RETAINERS    | FITS: EVO '85-'99 | \$ 279.95 |

#### HIGH LOAD

PART #1200 DRAG #0926-0853 LIGH LOAD SPRING KIT w/ TI RETAINERS FITS: EVO '85-'99 \$ 319.95

NOTE: FEULING® recommends following provided spring chart and instructions to install BEEHIVE® valve springs with the correct OPEN HEIGHT. Match max cam lift to the open height spec of the valve spring for optimum performance and lifter longevity.