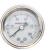

#### LIQUID FILLED PRESSURE GAUGES

Quality liquid Silicone filled pressure gauges, 1.5" dial with 0–100 psi range, stainless steel case with white or black dial face, glass cover, brass 1/8 NPT male bottom or back port. Gauges with 80% liquid filled arrangement, accuracy 3–2–3%.

Two different port options & dial face colors available:

- Bottom or back port with black or white dial face.

| PART #9040 | DRAG #2212-0608 | LIQUID FILLED PRESSURE GAUGE // WHITE DIAL FACE, BOTTOM 1/8 NPT PORT | \$ 29.95 |
|------------|-----------------|----------------------------------------------------------------------|----------|
| PART #9041 | DRAG #2212-0609 | LIQUID FILLED PRESSURE GAUGE // BLACK DIAL FACE, BOTTOM 1/8 NPT PORT | \$ 29.95 |
| PART #9042 | DRAG #2212-0608 | LIQUID FILLED PRESSURE GAUGE // WHITE DIAL FACE, BACK 1/8 NPT PORT   | \$ 29.95 |
| PART #9043 | DRAG #2212-0609 | LIQUID FILLED PRESSURE GAUGE // BLACK DIAL FACE, BACK 1/8 NPT PORT   | \$ 29.95 |