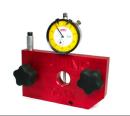

#### CRANKSHAFT RUNOUT MEASURING TOOL

This tool simplifies and speeds the process of checking crankshaft run out on both Twin Cam® and EVO® model engines with the crankshaft installed. The tool mounts to the cam chest side of the engine case using the designated mounting holes of the tool combined with the handled thumb screws and the case cam cover bolt holes. The tool gives quick and accurate readings of the engines crank pinion shaft run out and makes for a great display to show and explain to customers the condition of their crankshaft.

**PART #9015** 

DRAG #3801-0144

CRANKSHAFT RUNOUT MEASURING TOOL // FITS: EVO '84-'99

\$ 112.95