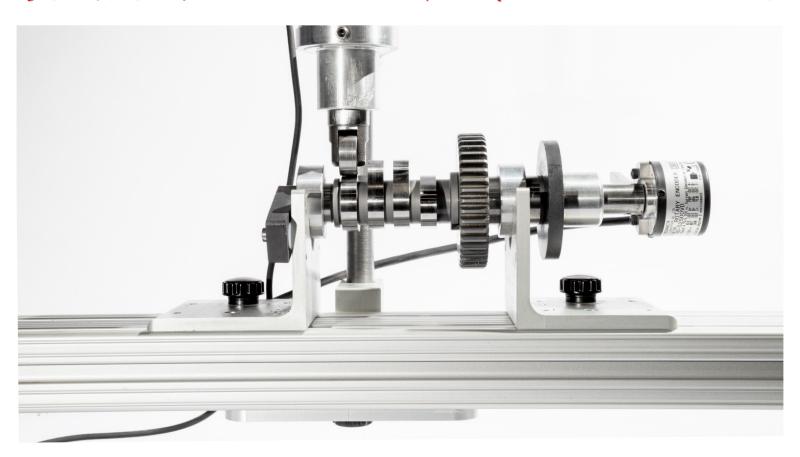

#### CRANKSHAFT RUNOUT MEASURING TOOL

This tool simplifies and speeds the process of checking crankshaft run out on both Twin Cam® and EVO® model engines with the crankshaft installed. The tool mounts to the cam chest side of the engine case using the designated mounting holes of the tool combined with the handled thumb screws and the case cam cover bolt holes. The tool gives quick and accurate readings of the engines crank pinion shaft run out and makes for a great display to show and explain to customers the condition of their crankshaft.

**PART #9015** 

DRAG #3801-0144

CRANKSHAFT RUNOUT MEASURING TOOL // FITS: EVO '84-'99

\$ 112.95