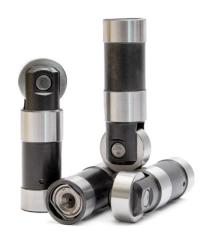

#### **RACE SERIES**®

- High performance hydraulic roller lifters.
- Machined from a steel body.
- Designed with precision tolerances, slower bleed down rate & race clip.
- Increased valve-train stability when used with large lift camshafts.
- Full travel hydraulics with big axles designed to decrease valve float & promote maximum valve lift.

NOTE: For maximum Lifter performance Feuling recommends using a high volume oil pump.

PART #4062

DRAG #0929-0022

RACE SERIES // FITS: EVO '85-'99 // STANDARD DIAMETER: 0.8420"

\$ 299.95