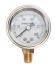

#### LIQUID FILLED PRESSURE GAUGES

Quality liquid Silicone filled pressure gauges, 1.5" dial with 0–100 psi range, stainless steel case with white or black dial face, glass cover, brass 1/8 NPT male bottom or back port. Gauges with 80% liquid filled arrangement, accuracy 3–2–3%.

Two different port options & dial face colors available:

- Bottom or back port with black or white dial face.

| PART #9040 | DRAG #2212-0608 | LIQUID FILLED PRESSURE GAUGE // WHITE DIAL FACE, BOTTOM 1/8 NPT PORT | \$ 29.95 |
|------------|-----------------|----------------------------------------------------------------------|----------|
| PART #9041 | DRAG #2212-0609 | LIQUID FILLED PRESSURE GAUGE // BLACK DIAL FACE, BOTTOM 1/8 NPT PORT | \$ 29.95 |
| PART #9042 | DRAG #2212-0608 | LIQUID FILLED PRESSURE GAUGE // WHITE DIAL FACE, BACK 1/8 NPT PORT   | \$ 29.95 |
| PART #9043 | DRAG #2212-0609 | LIQUID FILLED PRESSURE GAUGE // BLACK DIAL FACE, BACK 1/8 NPT PORT   | \$ 29.95 |