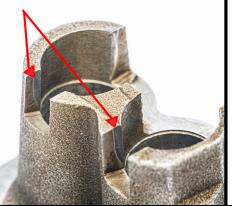

#### **CAUTION:**

EVO LIFTER BLOCKS WITH EXCESSIVE WEAR ON ROLLER GUIDES ALLOW THE LIFTER TO ROTATE/COCK WHICH LEADS TO PREMATURE LIFTER ROLLER DAMAGE.

EVO ENGINES WITH FATIGUED/ OLDER VALVESPRINGS ARE PRONE TO ADDING EXCESSIVE HARMONICS TO THE LIFTER, LEADING TO PREMATURE HYDRAULIC AND ROLLER DAMAGE.