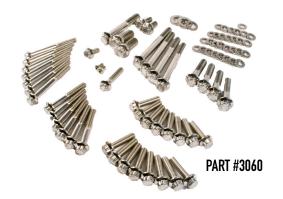

# Top engine builders demand quality fasteners! Secure your engine with complete confidence.

- Quality hex head, hardened stainless steel bolts with a SHOW polish and corrosion-resistant finish.
- Tensile strength rated @ 180,000 psi Superior & Stronger than OEM & stronger than grade 8 fasteners.
- Feature precision rolled threads for optimum engagement, to prevent galling and promote more consistent torque loading.
- Wide underhead flange bolts and hardened chamfered washers provide even load distribution for optimum sealing of surfaces preventing leaks.
- Eliminates thread problems associated with chromed and soft stainless steel hardware.
- Lifetime warranty.
- Manufactured by ARP to Feulings exact specifications.
- Kits include moly assembly lubricant for installation.
- Made in the U.S.A.

#### EXTERNAL DRESS UP KITS

| PART #3060 | DRAG #2401-1098 | COMPLETE ENGINE KIT // FITS: XL '04-'22 // 12 POINT STAINLESS         | \$ 269.95 |
|------------|-----------------|-----------------------------------------------------------------------|-----------|
| PART #3063 | DRAG #2401-1100 | COMPLETE PRIMARY KIT // FITS: XL '04-'22 // 12 POINT STAINLESS        | \$ 139.95 |
| PART #3066 | DRAG #2401-1101 | COMPLETE CHASSIS & TRIM KIT // FITS: XL '04-'22 // 12 POINT STAINLESS | \$ 149.95 |