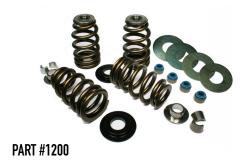

## HIGH LOAD SPRING KIT TI RETAINERS INCLUDED

FEULING # 1200 / DRAG # 0926-0853 \$319.95 FEULING # 1205 / DRAG # 0926-0854 \$319.95

| SEAT LBS. | @ | INSTALLED HEIGHT   |
|-----------|---|--------------------|
| 208 LBS   | @ | 1.819 (0.604 LIFT) |
| 200 LBS   | @ | 1.845 (0.630 LIFT) |
| 185 LBS   | @ | 1.900 (0.685 LIFT) |
| 415 LBS   | @ | 1.215 OPEN HEIGHT  |
| COIL BIND | @ | 1.125"             |

# BEEHIVE VALVESPRINGS

FEULING Valvespring Kits Include: valvesprings, retainers, spring seats, seat shims, valve locks & valve seals.

| FITS |
|------|
|      |

|                  |                 |                                      | 1110             |           |
|------------------|-----------------|--------------------------------------|------------------|-----------|
| PART #1120       | DRAG #0926-1467 | ECONO SPRING INT w/ STEEL RETAINERS  | FITS: XL '86-'03 | \$ 199.95 |
| PART #1122       | DRAG #0926-3322 | ECONO SPRING INT w/ TI RETAINERS     | FITS: XL '86-'03 | \$ 279.95 |
| PART #1121       | DRAG #0926-1468 | ECONO SPRING IXIT w/ STEEL RETAINERS | FITS: XL '04-'22 | \$ 199.95 |
| PART #1123       | DRAG #0926-3323 | ECONO SPRING INT w/ TI RETAINERS     | FITS: XL '04-'22 | \$ 279.95 |
| <b>ENDURANCE</b> |                 |                                      |                  |           |
| PART #1100       | DRAG #0926-0851 | ENDURANCE SPRING MT w/ TI RETAINERS  | FITS: XL '86-'03 | \$ 299.95 |
| PART #1105       | DRAG #0926-0852 | ENDURANCE SPRING MIT w/ TI RETAINERS | FITS: XL '04-'22 | \$ 299.95 |
| HIGH LOAD        |                 |                                      |                  |           |
| PART #1200       | DRAG #0926-0853 | LOAD SPRING KIT w/ TI RETAINERS      | FITS: XL '86-'03 | \$ 319.95 |