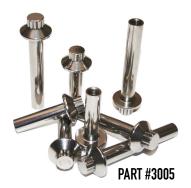

#### **HEAD BOLT KITS**

| PART #3005 | DRAG #2401-0825 | ARP HEAD BOLT KIT // FITS: XL '92-'19 // QUANTITY: 8 | \$ 269.95 |
|------------|-----------------|------------------------------------------------------|-----------|
| PART #3011 | DRAG #2401-0824 | ARP HEAD BOLT KIT // FITS: XL '57-'73 // QUANTITY: 8 | \$ 109.95 |