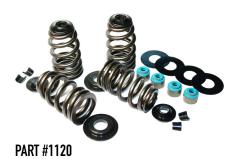

#### **ECONO SPRING KIT W/ STEEL RETAINERS**

FEULING # 1120 / DRAG # 0926-1467 \$199.95 FEULING # 1122 w/ TI RETAINERS \$279.95 FEULING # 1121 / DRAG # 0926-1468 \$199.95 FEULING # 1123 w/ TI RETAINERS \$279.95

# BEEHIVE VALVESPRINGS

FEULING Valvespring Kits Include: valvesprings, retainers, spring seats, seat shims, valve locks & valve seals.

| FITS |
|------|
|      |

|                  |                 |                                      | 1110             |           |
|------------------|-----------------|--------------------------------------|------------------|-----------|
| PART #1120       | DRAG #0926-1467 | ECONO SPRING INT w/ STEEL RETAINERS  | FITS: XL '86-'03 | \$ 199.95 |
| PART #1122       | DRAG #0926-3322 | ECONO SPRING INT w/ TI RETAINERS     | FITS: XL '86-'03 | \$ 279.95 |
| PART #1121       | DRAG #0926-1468 | ECONO SPRING IXIT w/ STEEL RETAINERS | FITS: XL '04-'22 | \$ 199.95 |
| PART #1123       | DRAG #0926-3323 | ECONO SPRING INT w/ TI RETAINERS     | FITS: XL '04-'22 | \$ 279.95 |
| <b>ENDURANCE</b> |                 |                                      |                  |           |
| PART #1100       | DRAG #0926-0851 | ENDURANCE SPRING MT w/ TI RETAINERS  | FITS: XL '86-'03 | \$ 299.95 |
| PART #1105       | DRAG #0926-0852 | ENDURANCE SPRING MIT w/ TI RETAINERS | FITS: XL '04-'22 | \$ 299.95 |
| HIGH LOAD        |                 |                                      |                  |           |
| PART #1200       | DRAG #0926-0853 | LOAD SPRING KIT w/ TI RETAINERS      | FITS: XL '86-'03 | \$ 319.95 |