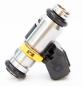

GEAR CROSS WRENCH LOGO POINTS COVER // POLISHED // FITS: XL '04-'22

\$ 69.95

Quality OEM replacement and high flow top feed fuel injectors compatible with standard gasolines. Injector flow rate is measured at 4 bar/58PSI. High flow injectors for race application use only. All injectors are flow tested, sold individually.

- EV-1 Minitimer square type connector: Fit's Twin Cam, Sportster and V-Rod
- EV-6 USCAR type connector Fits Twin Cam

**OE STOCK REPLACEMENT** 

**HIGH FLOW** 

LEGEND

PART #9946

PART #9948

PART #9939

|           |           |      |          | 02-'05  | 06-'07  | 08-'16  | 17-'2   | 04-'05 | 06-'17 | 01-'05  | 06-'15  | 16-'17  | 18-'2 <sub>1</sub> | 07-'17    | 02-'17 |
|-----------|-----------|------|----------|---------|---------|---------|---------|--------|--------|---------|---------|---------|--------------------|-----------|--------|
| FEULING # | DRAG#     | PLUG | FLOW     | Touring | Touring | Touring | Touring | Dyna   | Dyna   | Softail | Softail | Softail | Softail            | Sportster | VROD   |
| 9946      | 1022-0118 | EV-1 | 3.8 g/s  |         |         |         |         |        |        |         |         |         |                    | Х         |        |
| 9941      | 1022-0113 | EV-1 | 4.3 g/s  | Х       |         | Х       |         | Х      |        | Х       |         | Х       |                    | Х         |        |
| 9948      | 1022-0119 | EV-1 | 5.1 g/s  | Х       |         | Х       |         | Х      |        | Х       |         | Х       |                    | Х         | Х      |
| 9945      | 1022-0228 | EV-1 | 5.3 g/s  | Х       |         | Х       |         | Х      |        | Х       |         | Х       |                    | Х         | Х      |
| 9943      | 1022-0115 | EV-1 | 5.7 g/s  | Х       |         | Х       |         | Х      |        | Х       |         | Х       |                    | Х         | Х      |
| 9939      | 1022-0231 | EV-1 | 6.2 g/s  | Х       |         | Х       |         | Х      |        | Х       |         | Х       |                    | Х         | Х      |
| 9947      | 1022-0161 | EV-1 | 8.2 g/s  | Х       |         | Х       |         | Х      |        | Х       |         | Х       |                    | Х         | Х      |
|           |           |      |          |         |         |         |         |        |        |         |         |         |                    |           |        |
|           |           |      |          |         |         |         |         |        |        |         |         |         |                    |           |        |
| 9940      | 1022-0112 | EV-6 | 3.91 g/s |         | Х       |         |         |        | Х      |         | Х       |         |                    |           |        |
| 9942      | 1022-0114 | EV-6 | 4.9 g/s  |         | Х       |         |         |        | Х      |         | Х       |         |                    |           |        |
| 9949      | 1022-0120 | EV-6 | 5.3 g/s  |         | Х       |         |         |        | Х      |         | Х       |         |                    |           |        |
| 9944      | 1022-0116 | EV-6 | 6.2 g/s  |         | Х       |         |         |        | Х      |         | Х       |         |                    |           |        |
|           |           |      |          |         |         |         |         |        |        |         |         |         |                    |           |        |
| 9934      | 1022-0229 | EV-6 | 5.3 g/s  |         |         |         | Х       |        |        |         |         |         | Х                  |           |        |
| 9935      | 1022-0230 | EV-6 | 6.1 g/s  |         |         |         | Х       |        |        |         |         |         | Х                  |           |        |

| EV-1 PLUG IN |                 | PLUG IN | FLOW RATE | FIT                                | _ | E         |
|--------------|-----------------|---------|-----------|------------------------------------|---|-----------|
| PART #9946   | DRAG #1022-0118 | EV-1    | 3.8 G/S   | '07-'22 XL // OE STOCK REPLACEMENT |   | \$ 97.95  |
| PART #9941   | DRAG #1022-0113 | EV-1    | 4.3 G/S   | '07-'22 XL // HIGH FLOW            |   | \$ 97.95  |
| PART #9948   | DRAG #1022-0119 | EV-1    | 5.1 G/S   | '07-'22 XL // HIGH FLOW            |   | \$ 119.95 |
| PART #9945   | DRAG #1022-0228 | EV-1    | 5.3 G/S   | '07-'22 XL // HIGH FLOW            |   | \$ 97.95  |
| PART #9943   | DRAG #1022-0115 | EV-1    | 5.7 G/S   | '07-'22 XL // HIGH FLOW            |   | \$ 97.95  |
| PART #9939   | DRAG #1022-0231 | EV-1    | 6.2 G/S   | '07-'22 XL // HIGH FLOW            |   | \$ 149.95 |
| PART #9947   | DRAG #1022-0161 | EV-1    | 8.2 G/S   | '07-'22 XL // HIGH FLOW            |   | \$ 99.95  |