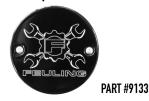

# **POINTS COVERS**

Dress your engine in style with a FEULING® points cover, machined from billet 6061 aluminum, bolts onto the factory cam cover, includes new stainless steel button head fasteners. Available in select logos, & come in a show polish or black finish. Feuling points covers are MADE IN THE USA.

PART #9134

DRAG #0940-1494 GEAR CROSS WRENCH LOGO POINTS COVER // BLACK // FITS: XL '04-'22

\$ 69.95

\$ 69.95

PART #9134

**PART #9130** 

**PART #9133** 

REVERSE AMERICAN FLAG LOGO POINTS COVER // BLACK // FITS: XL '04-'22

GEAR CROSS WRENCH LOGO POINTS COVER // POLISHED // FITS: XL '04-'22

\$ 69.95

Quality OEM replacement and high flow top feed fuel injectors compatible with standard gasolines. Injector flow rate is measured at 4 bar/58PSI. High flow injectors for race application use only. All injectors are flow tested, sold individually.