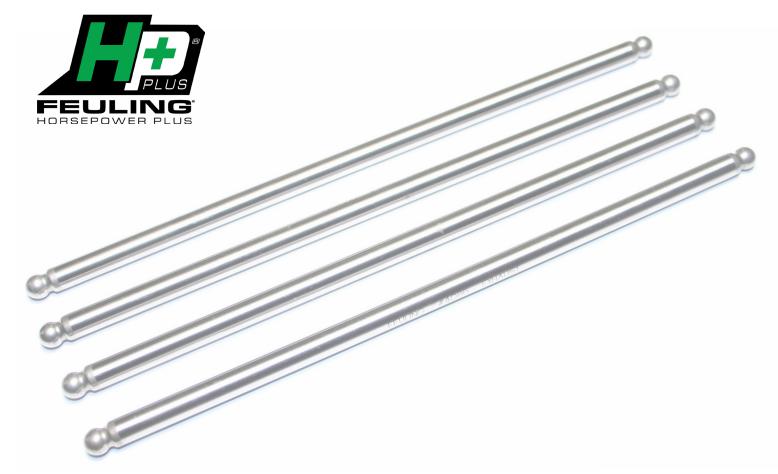

# **MAINTAIN MAXIMUM VALVE LIFT!**

QUICK INSTALL PUSHRODS ARE SAID TO BE EASIER TO USE HOWEVER THEY CANNOT COMPARE TO SOLID PUSHRODS FOR STRENGTH AND DURABILITY

- Increased stiffness and column rigidity maximizing valve-train stability, increasing engine RPM horsepower and torque output.
- 3/8 4130 chrome moly fixed length one piece pushrods.
- Designed to exceed the needs of performance engines using larger lift camshafts and high spring pressures, while maintaining proper and critical oil flow to top end valve gear.
- HP+ pushrod wall thickness 0.065.
- Designed for use with hydraulic or solid lifters and street or race engines.
- These pushrods require removal of rocker covers and rocker arm supports.

PART #4085

DRAG #0928-0040

HP+ SERIES // FITS: XL '91-'03 // WALL THICKNESS 0.065"

\$ 149.95