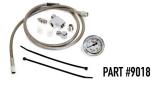

# REMOTE OIL PSI GAUGE KIT

Remote oil psi gauge/line kit allows you to check engine oil pressure using a quality liquid filled mechanical psi gauge while keeping your factory electronic gauge and or low oil pressure indicator light hooked up. Great tool for verifying actual engine oil pressure and comparing readout of factory psi gauge. Hooks up to existing oil psi ascending unit port, oil line routes up the right side frame rail, gauge fastens to the handlebars near the master cylinder. Fits all models.

Two different finishes available:

- Stainless
- Black

| PART #9018 | DRAG #2212-0434 | REMOTE OIL PSI GAUGE KIT // STAINLESS // FITS: XL '86-'22 | \$ 149.95 |
|------------|-----------------|-----------------------------------------------------------|-----------|
| PART #9019 | DRAG #2212-0435 | REMOTE OIL PSI GAUGE KIT // BLACK // FITS: XL '86-'22     | \$ 149.95 |