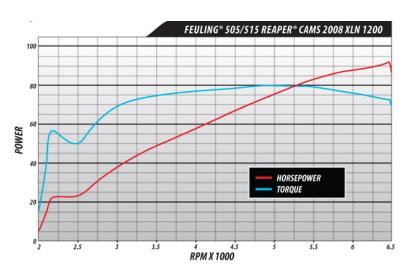

2008 XLN 1200.

FEULING 505/515 Camshafts.

FEULING HP+ Lifters.

Bassani 2>1 Exhaust System.

K&N 90 Degree Air Cleaner.

TTS Ignition Tuner.