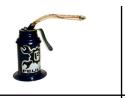

## **OIL SQUIRT CAN**

This tool easily pumps up hydraulic lifters, using thin 5 or 10 weight motor oil or automatic transmission fluid to pump oil into the lifter side feed hole to push all of the air out of the lifter internals. You will see air bubbles come out the top push-rod seat hole, its best to work the oil back and forth from the side feed hole and back through the top pushrod seat hole to work all the air out. This will ensure the lifter is fully pumped up and will not run dry on initial start up.

PART #9005

DRAG #3801-0273

**OIL SQUIRT CAN** 

\$11.95