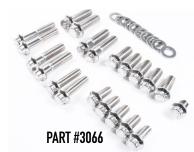

#### EXTERNAL DRESS UP KITS

| PART #3060 | DRAG #2401-1098 | COMPLETE ENGINE KIT // FITS: XL '04-'22 // 12 POINT STAINLESS         | \$ 269.95 |
|------------|-----------------|-----------------------------------------------------------------------|-----------|
| PART #3063 | DRAG #2401-1100 | COMPLETE PRIMARY KIT // FITS: XL '04-'22 // 12 POINT STAINLESS        | \$ 139.95 |
| PART #3066 | DRAG #2401-1101 | COMPLETE CHASSIS & TRIM KIT // FITS: XL '04-'22 // 12 POINT STAINLESS | \$ 149.95 |