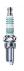

## **SPARK PLUGS**

Harley Screamin Eagle OE factory spark plugs. Tapered cut u-groove ground electrode increases ignitability and decreases quenching. machine rolled threads prevent seizing or cross threading during installation and removal 100% pre-fired to assure the highest quality possible.

| PART #IXU22     | DENSO IRIDIUM SPARK PLUG // 12MM THREAD // .036" GAP // REMOVABLE NUT // FITS: XL '86 - '22 | \$ 9.95 |
|-----------------|---------------------------------------------------------------------------------------------|---------|
| PART #XU22EPR-U | DENSO NICKEL SPARK PLUG // 12MM THREAD // .028" GAP // SOLID // FITS: XL '86 - '22          | \$ 3.95 |