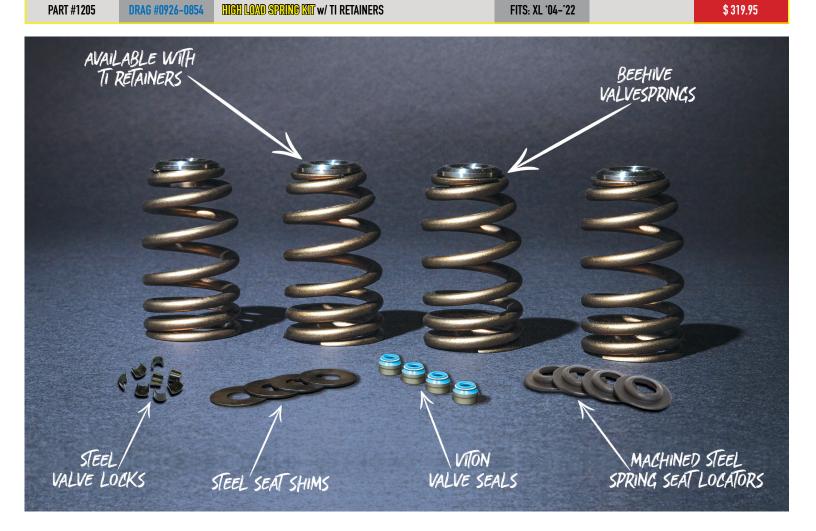

## HIGH LOAD SPRING KIT TI RETAINERS INCLUDED

FEULING # 1200 / DRAG # 0926-0853 \$319.95 FEULING # 1205 / DRAG # 0926-0854 \$319.95

| SEAT LBS. | @ | INSTALLED HEIGHT   |
|-----------|---|--------------------|
| 208 LBS   | @ | 1.819 (0.604 LIFT) |
| 200 LBS   | @ | 1.845 (0.630 LIFT) |
| 185 LBS   | @ | 1.900 (0.685 LIFT) |
| 415 LBS   | @ | 1.215 OPEN HEIGHT  |
| COIL BIND | @ | 1.125"             |

# BEEHIVE VALVESPRINGS

FEULING Valvespring Kits Include: valvesprings, retainers, spring seats, seat shims, valve locks & valve seals.

| FITS |
|------|
|      |

|                  |                 |                                      | 1110             |           |
|------------------|-----------------|--------------------------------------|------------------|-----------|
| PART #1120       | DRAG #0926-1467 | ECONO SPRING INT w/ STEEL RETAINERS  | FITS: XL '86-'03 | \$ 199.95 |
| PART #1122       | DRAG #0926-3322 | ECONO SPRING INT w/ TI RETAINERS     | FITS: XL '86-'03 | \$ 279.95 |
| PART #1121       | DRAG #0926-1468 | ECONO SPRING IXIT w/ STEEL RETAINERS | FITS: XL '04-'22 | \$ 199.95 |
| PART #1123       | DRAG #0926-3323 | ECONO SPRING INT w/ TI RETAINERS     | FITS: XL '04-'22 | \$ 279.95 |
| <b>ENDURANCE</b> |                 |                                      |                  |           |
| PART #1100       | DRAG #0926-0851 | ENDURANCE SPRING MT w/ TI RETAINERS  | FITS: XL '86-'03 | \$ 299.95 |
| PART #1105       | DRAG #0926-0852 | ENDURANCE SPRING MIT w/ TI RETAINERS | FITS: XL '04-'22 | \$ 299.95 |
| HIGH LOAD        |                 |                                      |                  |           |
| PART #1200       | DRAG #0926-0853 | LOAD SPRING KIT w/ TI RETAINERS      | FITS: XL '86-'03 | \$ 319.95 |

# VALVE LOCKS

0.050" off set 10 machined steel locks fit 5/16" valve stems with standard keeper groove. Raises the valve spring retainer to gain 0.050 installed height without machining the cylinder head spring seat.

# VALVE SPRING SEAT SHIMS

Set your valve spring open height to match your camshaft lifts for optimum valve-train stability and performance. Quality machined valve spring seat shims in three thicknesses: 0.060", 0.030" and 0.015" with outside 1.500 diameter & inner 0.645 diameter. Qty. 4 of each thickness.

# **VALVE SEALS**

High quality Viton® valve seals designed to handle high engine temperatures with a built in spring loaded wiper to clean excess oil from valve stem with minimal friction. Includes 4 seals & 1 seal installer tool.