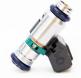

GEAR CROSS WRENCH LOGO POINTS COVER // POLISHED // FITS: XL '04-'22

\$ 69.95

Quality OEM replacement and high flow top feed fuel injectors compatible with standard gasolines. Injector flow rate is measured at 4 bar/58PSI. High flow injectors for race application use only. All injectors are flow tested, sold individually.

- EV-1 Minitimer square type connector: Fit's Twin Cam, Sportster and V-Rod
- EV-6 USCAR type connector Fits Twin Cam

**OE STOCK REPLACEMENT** 

**HIGH FLOW** 

LEGEND

PART #9946

PART #9948

PART #9939

|           |           |      |          | 02-'05  | 06-'07  | 08-'16  | 17-'2   | 04-'05 | 06-'17 | 01-'05  | 06-'15  | 16-'17  | 18-'2 <sub>1</sub> | 07-'17    | 02-'17 |
|-----------|-----------|------|----------|---------|---------|---------|---------|--------|--------|---------|---------|---------|--------------------|-----------|--------|
| FEULING # | DRAG#     | PLUG | FLOW     | Touring | Touring | Touring | Touring | Dyna   | Dyna   | Softail | Softail | Softail | Softail            | Sportster | VROD   |
| 9946      | 1022-0118 | EV-1 | 3.8 g/s  |         |         |         |         |        |        |         |         |         |                    | Х         |        |
| 9941      | 1022-0113 | EV-1 | 4.3 g/s  | Х       |         | Х       |         | Х      |        | Х       |         | Х       |                    | Х         |        |
| 9948      | 1022-0119 | EV-1 | 5.1 g/s  | Х       |         | Х       |         | Х      |        | Х       |         | Х       |                    | Х         | Х      |
| 9945      | 1022-0228 | EV-1 | 5.3 g/s  | Х       |         | Х       |         | Х      |        | Х       |         | Х       |                    | Х         | Х      |
| 9943      | 1022-0115 | EV-1 | 5.7 g/s  | Х       |         | Х       |         | Х      |        | Х       |         | Х       |                    | Х         | Х      |
| 9939      | 1022-0231 | EV-1 | 6.2 g/s  | Х       |         | Х       |         | Х      |        | Х       |         | Х       |                    | Х         | Х      |
| 9947      | 1022-0161 | EV-1 | 8.2 g/s  | Х       |         | Х       |         | Х      |        | Х       |         | Х       |                    | Х         | Х      |
|           |           |      |          |         |         |         |         |        |        |         |         |         |                    |           |        |
|           |           |      |          |         |         |         |         |        |        |         |         |         |                    |           |        |
| 9940      | 1022-0112 | EV-6 | 3.91 g/s |         | Х       |         |         |        | Х      |         | Х       |         |                    |           |        |
| 9942      | 1022-0114 | EV-6 | 4.9 g/s  |         | Х       |         |         |        | Х      |         | Х       |         |                    |           |        |
| 9949      | 1022-0120 | EV-6 | 5.3 g/s  |         | Х       |         |         |        | Х      |         | Х       |         |                    |           |        |
| 9944      | 1022-0116 | EV-6 | 6.2 g/s  |         | Х       |         |         |        | Х      |         | Х       |         |                    |           |        |
|           |           |      |          |         |         |         |         |        |        |         |         |         |                    |           |        |
| 9934      | 1022-0229 | EV-6 | 5.3 g/s  |         |         |         | Х       |        |        |         |         |         | Х                  |           |        |
| 9935      | 1022-0230 | EV-6 | 6.1 g/s  |         |         |         | Х       |        |        |         |         |         | Х                  |           |        |

| EV-1 PLUG IN |                 | PLUG IN | FLOW RATE | FIT                                | _ | E         |
|--------------|-----------------|---------|-----------|------------------------------------|---|-----------|
| PART #9946   | DRAG #1022-0118 | EV-1    | 3.8 G/S   | '07-'22 XL // OE STOCK REPLACEMENT |   | \$ 97.95  |
| PART #9941   | DRAG #1022-0113 | EV-1    | 4.3 G/S   | '07-'22 XL // HIGH FLOW            |   | \$ 97.95  |
| PART #9948   | DRAG #1022-0119 | EV-1    | 5.1 G/S   | '07-'22 XL // HIGH FLOW            |   | \$ 119.95 |
| PART #9945   | DRAG #1022-0228 | EV-1    | 5.3 G/S   | '07-'22 XL // HIGH FLOW            |   | \$ 97.95  |
| PART #9943   | DRAG #1022-0115 | EV-1    | 5.7 G/S   | '07-'22 XL // HIGH FLOW            |   | \$ 97.95  |
| PART #9939   | DRAG #1022-0231 | EV-1    | 6.2 G/S   | '07-'22 XL // HIGH FLOW            |   | \$ 149.95 |
| PART #9947   | DRAG #1022-0161 | EV-1    | 8.2 G/S   | '07-'22 XL // HIGH FLOW            |   | \$ 99.95  |