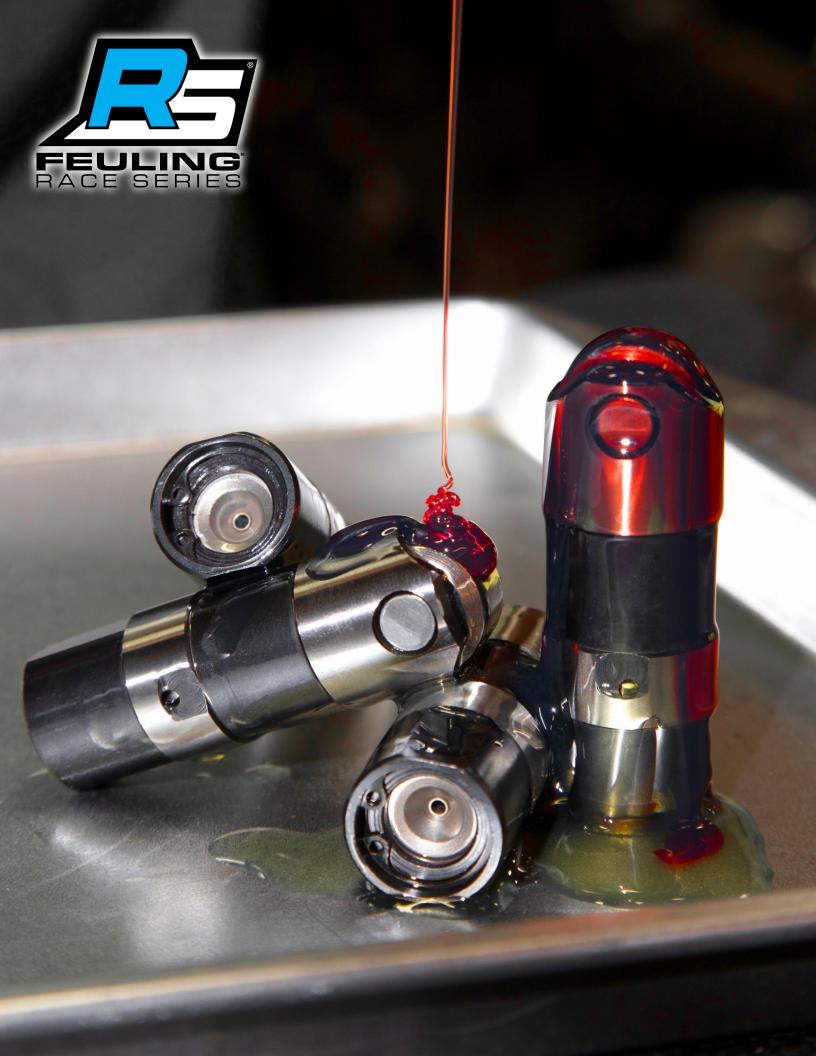

# **RACE SERIES**®

- High performance hydraulic roller lifters.
- Machined from a steel body.
- Designed with precision tolerances, slower bleed down rate & race clip.
- Increased valve-train stability when used with large lift camshafts.
- Full travel hydraulics with big axles designed to decrease valve float & promote maximum valve lift.

#### **FULL TRAVEL**

| PART #4050 | DRAG #0929-0007 | RACE SERIES // FITS: XL '00-'22 // STD 0D (0.8420-0.8423)   | \$ 299.95 |
|------------|-----------------|-------------------------------------------------------------|-----------|
| PART #4051 | DRAG #0929-0008 | RACE SERIES // FITS: XL '00-'22 // + SIZE OD (0.843-0.8435) | \$ 299.95 |
| PART #4052 | DRAG #0929-0009 | RACE SERIES // FITS: XL '00-'22 // + SIZE OD (0.8435-0.844) | \$ 299.95 |
| PART #4062 | DRAG #0929-0022 | RACE SERIES // FITS: XL '86-'90 // STANDARD OD (0.8420")    | \$ 299.95 |

#### SHORT TRAVEL

| PART #4050ST | DRAG #0929-0107 | RACE SERIES // FITS: XL '00-'22 // STD 0D (0.8420-0.8423)   | \$ 299.95 |
|--------------|-----------------|-------------------------------------------------------------|-----------|
| PART #4051ST | DRAG #0929-0108 | RACE SERIES // FITS: XL '00-'22 // + SIZE OD (0.843-0.8435) | \$ 299.95 |
| PART #4052ST | DRAG #0929-0109 | RACE SERIES // FITS: XL '00-'22 // + SIZE OD (0.8435-0.844) | \$ 299.95 |