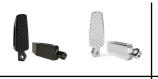

## **FOOT PEGS**

Billet 7075 aluminum foot pegs with a slim design and great grip, angle cut for increased ground clearance. Adjustable set screw allows rider to set the angle of the peg. Available in natural or black finish.

| PART #9145 | FOOT PEGS // BLACK FINISH // FITS: XL '86 - '22   | \$ 99.95 |
|------------|---------------------------------------------------|----------|
| PART #9146 | FOOT PEGS // NATURAL FINISH // FITS: XL '86 – '22 | \$ 99.95 |