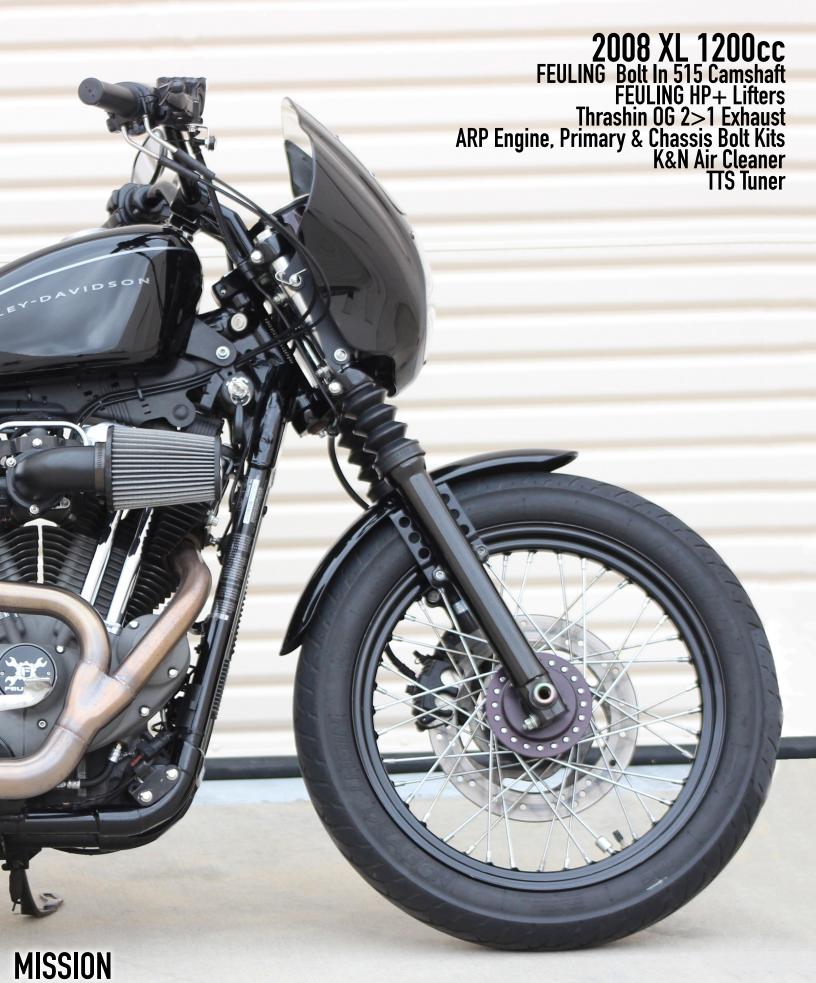

2008 XLN 1200.

FEULING 505/515 Camshafts.

FEULING HP+ Lifters.

Bassani 2>1 Exhaust System.

K&N 90 Degree Air Cleaner.

TTS Ignition Tuner.