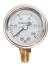

# LIQUID FILLED PRESSURE GAUGES

Quality liquid Silicone filled pressure gauges, 1.5 dial with 0-100 psi range, stainless steel case with white or black dial face, glass cover, brass 1/8 NPT male bottom or back port. Gauges with 80% liquid filled arrangement, accuracy 3-2-3%.

Two different port options & dial face colors available:

- Bottom or back port with black or white dial face.

| PART #9040 | DRAG #2212-0608 | LIQUID FILLED PRESSURE GAUGE // WHITE DIAL FACE, BOTTOM 1/8 NPT PORT | \$ 29.95 |
|------------|-----------------|----------------------------------------------------------------------|----------|
| PART #9041 | DRAG #2212-0609 | LIQUID FILLED PRESSURE GAUGE // BLACK DIAL FACE, BOTTOM 1/8 NPT PORT | \$ 29.95 |
| PART #9042 | DRAG #2212-0610 | LIQUID FILLED PRESSURE GAUGE // WHITE DIAL FACE, BACK 1/8 NPT PORT   | \$ 29.95 |
| PART #9043 | DRAG #2212-0611 | LIQUID FILLED PRESSURE GAUGE // BLACK DIAL FACE, BACK 1/8 NPT PORT   | \$ 29.95 |