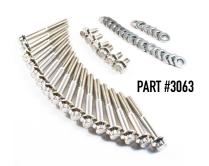

# Top engine builders demand quality fasteners! Secure your engine with complete confidence.

- Quality hex head, hardened stainless steel bolts with a SHOW polish and corrosion-resistant finish.
- Tensile strength rated @ 180,000 psi Superior & Stronger than OEM & stronger than grade 8 fasteners.
- Feature precision rolled threads for optimum engagement, to prevent galling and promote more consistent torque loading.
- Wide underhead flange bolts and hardened chamfered washers provide even load distribution for optimum sealing of surfaces preventing leaks.
- Eliminates thread problems associated with chromed and soft stainless steel hardware.
- Lifetime warranty.
- Manufactured by ARP to Feulings exact specifications.
- Kits include moly assembly lubricant for installation.
- Made in the U.S.A.

#### EXTERNAL DRESS UP KITS

| PART #3060 | DRAG #2401-1098 | COMPLETE ENGINE KIT // FITS: XL '04-'22 // 12 POINT STAINLESS         | \$ 269.95 |
|------------|-----------------|-----------------------------------------------------------------------|-----------|
| PART #3063 | DRAG #2401-1100 | COMPLETE PRIMARY KIT // FITS: XL '04-'22 // 12 POINT STAINLESS        | \$ 139.95 |
| PART #3066 | DRAG #2401-1101 | COMPLETE CHASSIS & TRIM KIT // FITS: XL '04-'22 // 12 POINT STAINLESS | \$ 149.95 |