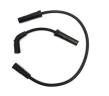

## REPLACEMENT WIRE SETS

8.65mm Lead, 500–0hm/ft. Resistance, Kevlar Core w/ Reinforced Fiberglass, MAG Wire, EPDM, Outer Silicone Wire Jacket. Distributor and Boots. Stainless Terminals. Class E Cable 4.500 Heat Rated.

| PART #9972 | WIRES // 8.65MM LEAD // FITS: XL '86 - '22 | \$ 32.95 |
|------------|--------------------------------------------|----------|
| PART #9973 | WIRES // 8.65MM LEAD // FITS: XL '04 - '06 | \$ 29.95 |
| PART #9977 | WIRES // 8.65MM LEAD // FITS: XL '86 - '03 | \$ 29.95 |