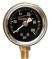

# REMOTE OIL PSI GAUGE KIT

Remote oil psi gauge/line kit allows you to check engine oil pressure using a quality liquid filled mechanical psi gauge while keeping your factory electronic gauge and or low oil pressure indicator light hooked up. Great tool for verifying actual engine oil pressure and comparing readout of factory psi gauge. Hooks up to existing oil psi ascending unit port, oil line routes up the right side frame rail, gauge fastens to the handlebars near the master cylinder. Fits all models.

Two different finishes available:

- Stainless
- Black

| PART #9018 | DRAG #2212-0434 | REMOTE OIL PSI GAUGE KIT // STAINLESS // FITS: XL '86-'22 | \$ 149.95 |
|------------|-----------------|-----------------------------------------------------------|-----------|
| PART #9019 | DRAG #2212-0435 | REMOTE OIL PSI GAUGE KIT // BLACK // FITS: XL '86-'22     | \$ 149.95 |