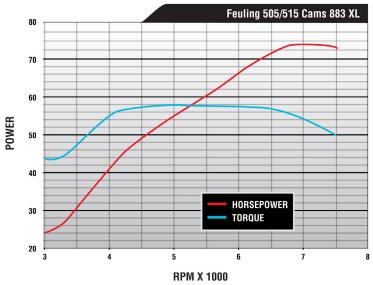

# 505/515 GRIND (PART #1370 DRAG #0925-0748)

505/515 Bolt-in REAPER cams for XLs produce a wide power band in stock engines, a great way to take a Sporty to a hot new level of performance. Split lift camshaft with .505 lift on the intake and .515 lift on the exhaust produce a solid power band with top fuel sound. Can be used with stock pushrods and valve-springs, FEULING recommends matching new camshafts with new lifters but not required.

| 505/515 SPECS* | VALVE LIFT   | OPEN | CLOSE | DURATION @.060" | LIFT @ TDC  |
|----------------|--------------|------|-------|-----------------|-------------|
| INTAKE         | .505"        | 11°  | 48°   | 239°            | .137"       |
| EXHAUST        | .515"        | 53°  | 15°   | 248°            | .150"       |
| RPM RANGE      | 2,100-6,800+ |      |       |                 | OVERLAP: 26 |