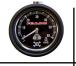

# LIQUID FILLED PRESSURE GAUGES

Quality liquid Silicone filled pressure gauges, 1.5 dial with 0-100 psi range, stainless steel case with white or black dial face, glass cover, brass 1/8 NPT male bottom or back port. Gauges with 80% liquid filled arrangement, accuracy 3-2-3%.

Two different port options & dial face colors available:

- Bottom or back port with black or white dial face.

| PART #9040 | DRAG #2212-0608 | LIQUID FILLED PRESSURE GAUGE // WHITE DIAL FACE, BOTTOM 1/8 NPT PORT | \$ 29.95 |
|------------|-----------------|----------------------------------------------------------------------|----------|
| PART #9041 | DRAG #2212-0609 | LIQUID FILLED PRESSURE GAUGE // BLACK DIAL FACE, BOTTOM 1/8 NPT PORT | \$ 29.95 |
| PART #9042 | DRAG #2212-0610 | LIQUID FILLED PRESSURE GAUGE // WHITE DIAL FACE, BACK 1/8 NPT PORT   | \$ 29.95 |
| PART #9043 | DRAG #2212-0611 | LIQUID FILLED PRESSURE GAUGE // BLACK DIAL FACE, BACK 1/8 NPT PORT   | \$ 29.95 |