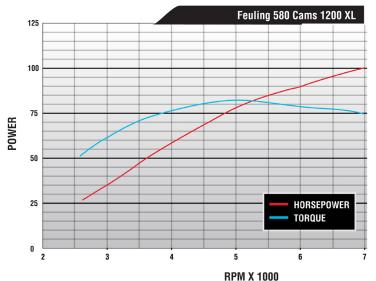

# 580 GRIND (PART #1377 DRAG #0925-0894)

580 REAPER high lift cams for XLs are designed for the rider who is looking for more horsepower with a higher RPM power band. Camshafts have .580 lift on both intake and exhaust, require high lift valve springs see FEULING BEEHIVE ENDURANCE or HIGH LOAD valve springs, higher compression recommended with performance pushrods and lifters. High flow intake and performance exhaust required.

| 543 SPECS | VALVE LIFT   | ELIFT OPEN CLOSE DURATION @.060 |          | DURATION @.060" | LIFT @ TDC  |
|-----------|--------------|---------------------------------|----------|-----------------|-------------|
| INTAKE    | .580" 21°    |                                 | 57° 258° |                 | .193"       |
| EXHAUST   | .580"        | 67°                             | 21°      | 268°            | .180"       |
| RPM RANGE | 2,400-6,900+ |                                 |          |                 | OVERLAP: 42 |