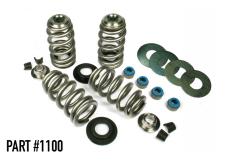

#### ENDURANCE SPRING KIT TI RETAINERS INCLUDED

FEULING # 1100 / DRAG # 0926-0851 \$299.95 FEULING # 1105 / DRAG # 0926-0852 \$299.95

| SEAT LBS. | @ | INSTALLED HEIGHT   |
|-----------|---|--------------------|
| 198 LBS   | @ | 1.685 (0.535 LIFT) |
| 194 LBS   | @ | 1.703 (0.553 LIFT) |
| 190 LBS   | @ | 1.724 (0.574 LIFT) |
| 187 LBS   | @ | 1.754 (0.604 LIFT) |
| 375       | @ | 1.150 OPEN HEIGHT  |
| COIL BIND | @ | 1.100"             |

# BEEHIVE VALVESPRINGS

FEULING Valvespring Kits Include: valvesprings, retainers, spring seats, seat shims, valve locks & valve seals.

| FITS |
|------|
|      |

|                  |                 |                                      | 1110             |           |
|------------------|-----------------|--------------------------------------|------------------|-----------|
| PART #1120       | DRAG #0926-1467 | ECONO SPRING INT w/ STEEL RETAINERS  | FITS: XL '86-'03 | \$ 199.95 |
| PART #1122       | DRAG #0926-3322 | ECONO SPRING INT w/ TI RETAINERS     | FITS: XL '86-'03 | \$ 279.95 |
| PART #1121       | DRAG #0926-1468 | ECONO SPRING IXIT w/ STEEL RETAINERS | FITS: XL '04-'22 | \$ 199.95 |
| PART #1123       | DRAG #0926-3323 | ECONO SPRING INT w/ TI RETAINERS     | FITS: XL '04-'22 | \$ 279.95 |
| <b>ENDURANCE</b> |                 |                                      |                  |           |
| PART #1100       | DRAG #0926-0851 | ENDURANCE SPRING MT w/ TI RETAINERS  | FITS: XL '86-'03 | \$ 299.95 |
| PART #1105       | DRAG #0926-0852 | ENDURANCE SPRING MIT w/ TI RETAINERS | FITS: XL '04-'22 | \$ 299.95 |
| HIGH LOAD        |                 |                                      |                  |           |
| PART #1200       | DRAG #0926-0853 | LOAD SPRING KIT w/ TI RETAINERS      | FITS: XL '86-'03 | \$ 319.95 |