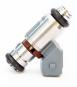

GEAR CROSS WRENCH LOGO POINTS COVER // POLISHED // FITS: XL '04-'22

\$ 69.95

Quality OEM replacement and high flow top feed fuel injectors compatible with standard gasolines. Injector flow rate is measured at 4 bar/58PSI. High flow injectors for race application use only. All injectors are flow tested, sold individually.

- EV-1 Minitimer square type connector: Fit's Twin Cam, Sportster and V-Rod
- EV-6 USCAR type connector Fits Twin Cam

**OE STOCK REPLACEMENT** 

**HIGH FLOW** 

LEGEND

PART #9946

PART #9948

PART #9939

|           |           |      |          | 02-'05  | 06-'07  | 08-'16  | 17-'2   | 04-'05 | 06-'17 | 01-'05  | 06-'15  | 16-'17  | 18-'2 <sub>1</sub> | 07-'17    | 02-'17 |
|-----------|-----------|------|----------|---------|---------|---------|---------|--------|--------|---------|---------|---------|--------------------|-----------|--------|
| FEULING # | DRAG#     | PLUG | FLOW     | Touring | Touring | Touring | Touring | Dyna   | Dyna   | Softail | Softail | Softail | Softail            | Sportster | VROD   |
| 9946      | 1022-0118 | EV-1 | 3.8 g/s  |         |         |         |         |        |        |         |         |         |                    | Х         |        |
| 9941      | 1022-0113 | EV-1 | 4.3 g/s  | Х       |         | Х       |         | Х      |        | Х       |         | Х       |                    | Х         |        |
| 9948      | 1022-0119 | EV-1 | 5.1 g/s  | Х       |         | Х       |         | Х      |        | Х       |         | Х       |                    | Х         | Х      |
| 9945      | 1022-0228 | EV-1 | 5.3 g/s  | Х       |         | Х       |         | Х      |        | Х       |         | Х       |                    | Х         | Х      |
| 9943      | 1022-0115 | EV-1 | 5.7 g/s  | Х       |         | Х       |         | Х      |        | Х       |         | Х       |                    | Х         | Х      |
| 9939      | 1022-0231 | EV-1 | 6.2 g/s  | Х       |         | Х       |         | Х      |        | Х       |         | Х       |                    | Х         | Х      |
| 9947      | 1022-0161 | EV-1 | 8.2 g/s  | Х       |         | Х       |         | Х      |        | Х       |         | Х       |                    | Х         | Х      |
|           |           |      |          |         |         |         |         |        |        |         |         |         |                    |           |        |
|           |           |      |          |         |         |         |         |        |        |         |         |         |                    |           |        |
| 9940      | 1022-0112 | EV-6 | 3.91 g/s |         | Х       |         |         |        | Х      |         | Х       |         |                    |           |        |
| 9942      | 1022-0114 | EV-6 | 4.9 g/s  |         | Х       |         |         |        | Х      |         | Х       |         |                    |           |        |
| 9949      | 1022-0120 | EV-6 | 5.3 g/s  |         | Х       |         |         |        | Х      |         | Х       |         |                    |           |        |
| 9944      | 1022-0116 | EV-6 | 6.2 g/s  |         | Х       |         |         |        | Х      |         | Х       |         |                    |           |        |
|           |           |      |          |         |         |         |         |        |        |         |         |         |                    |           |        |
| 9934      | 1022-0229 | EV-6 | 5.3 g/s  |         |         |         | Х       |        |        |         |         |         | Х                  |           |        |
| 9935      | 1022-0230 | EV-6 | 6.1 g/s  |         |         |         | Х       |        |        |         |         |         | Х                  |           |        |

| EV-1 PLUG IN |                 | PLUG IN | FLOW RATE | FIT                                | _ | E         |
|--------------|-----------------|---------|-----------|------------------------------------|---|-----------|
| PART #9946   | DRAG #1022-0118 | EV-1    | 3.8 G/S   | '07-'22 XL // OE STOCK REPLACEMENT |   | \$ 97.95  |
| PART #9941   | DRAG #1022-0113 | EV-1    | 4.3 G/S   | '07-'22 XL // HIGH FLOW            |   | \$ 97.95  |
| PART #9948   | DRAG #1022-0119 | EV-1    | 5.1 G/S   | '07-'22 XL // HIGH FLOW            |   | \$ 119.95 |
| PART #9945   | DRAG #1022-0228 | EV-1    | 5.3 G/S   | '07-'22 XL // HIGH FLOW            |   | \$ 97.95  |
| PART #9943   | DRAG #1022-0115 | EV-1    | 5.7 G/S   | '07-'22 XL // HIGH FLOW            |   | \$ 97.95  |
| PART #9939   | DRAG #1022-0231 | EV-1    | 6.2 G/S   | '07-'22 XL // HIGH FLOW            |   | \$ 149.95 |
| PART #9947   | DRAG #1022-0161 | EV-1    | 8.2 G/S   | '07-'22 XL // HIGH FLOW            |   | \$ 99.95  |